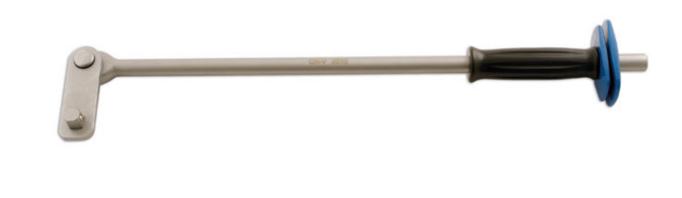

## Hand Impact Wrench 1/2"D

A 1/2"D hand impact wrench for removing stubborn nuts & bolts in hard to reach areas. The tool is hit with a hammer, providing an impact force which shocks the nut/bolt free.

## **Additional Information**

- Length: 560mm x 1/2"D.
- Allows full 360° rotation of head.
- · Can help save time as it avoids having to remove other parts.
- Manufactured from chrome vanadium.
- Replacement head available, Part No. 0863. 3/4"D impact bar also available, Part No. 6240.